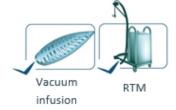

## Strong positioning spray adhesive for Infusion & RTM

FOGTAC

## DESCRIPTION

**FOGTAC** spray adhesive, designed to be used for vacuum infusion and RTM process, ensures perfect bonding of reinforcement layers during draping process.

It has a powerful bonding force, halfway between INFUTAC and MEGATAC.