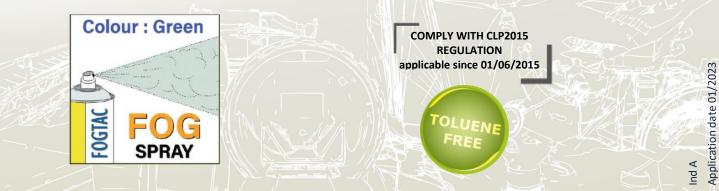

With its mist effect, the evaporation of the solvents is facilitated and allows to obtain a quick tack on the surface of the reinforcements, while limiting the quantity deposited between the different layers.

## PROPERTIES

| Colour | Spray<br>pattern | Aerosol<br>volume | Expiry date | Packaging               | Flammability   |
|--------|------------------|-------------------|-------------|-------------------------|----------------|
| Green  | Fog              | 500 ml            | 18 months   | Carboard box of 12 cans | Very flammable |